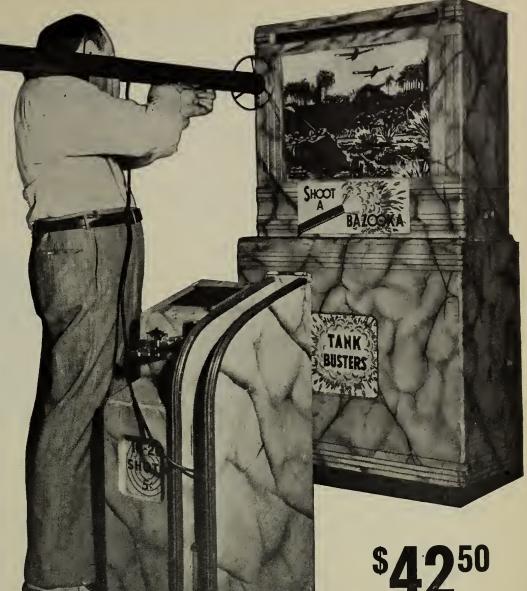

#### "SHOOT -A-BAZOOKA"

CONVERSION UNIT FOR CHICKEN SAMS, JAILBIRDS, AND CONVERTED JAPS AND HITLERS

### SHOOT AT A MOVING TANK

The only conversion that completely changes over the Gun as well as the Target — with new Invasion Background Scenes in 12 Vivid Colors and MOVING TANK!

NO MECHANICAL SKILL NEEDED!
JUST SCREW TOGETHER!
ALL PARTS COMPLETE!
NOT A TOY — STURDILY BUILT!

BE FIRST IN YOUR

TERRITORY!

FRAMAL DISTRIBUTING CO.

456 WEST 45th ST., NEW YORK 19, N. Y.

(PHONE: CIRCLE 5-9308)

1/3 DEPOSIT, BALANCE C.O.D., F.O.B. N. Y.

JULY 18, 1944

RECORD DISCS